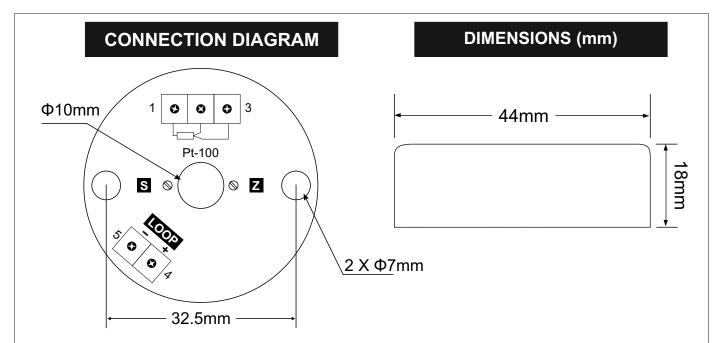

## **SENSOR WIRING DIAGRAM**

For 3-Wire configuration, connect single leaded end of RTD bulb to terminal 1 and the double leaded ends to terminal 2 and 3 (interchangeable).

For 2-Wire configuration, connect RTD bulb across terminals 1 & 2 (interchangeable).