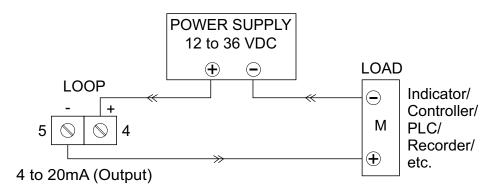

## **LOOP WIRING DIAGRAM**

101, Diamond Industrial Estate, Navghar, Vasai Road (E), Dist. Palghar - 401 210.

Sales: 8208199048 / 8208141446 Support: 07498799226 / 08767395333

E: sales@ppiindia.net, support@ppiindia.net