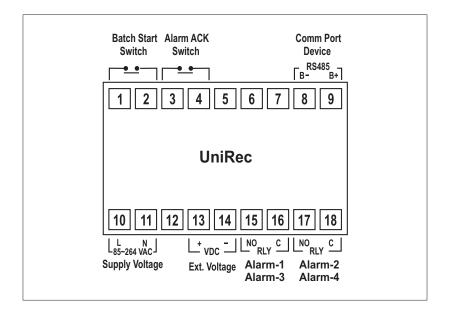

|  |
| Dimensions (mm)                    | 96 (H) X 96 (W) X 65 (D)                                |  |
| Mounting                           | Panel, Cutout 92 (H) X 92 (W), mm                       |  |
| Connections                        | Screw Type                                              |  |

## Following Instruments are compatible with UniRec

| DELTA       | NEURO 102EX | ZENEX                     |
|-------------|-------------|---------------------------|
| APEX        | NEURO 104   | ZENEX ULTRA               |
| NEURO 100   | NEURO 105   | HUMITHERM-C (DRY/WET) PID |
| NEURO 100EX | CLAVEX      | HUMITHERM-C (RTD/RH) PID  |
| NEURO 100Z  | EPSILON     | HUMITHERM-I (DRY/WET)     |
| NEURO 102   | FLOREX      | HUMITHERM-I (RTD/RH)      |

## **Back Panel Terminations**