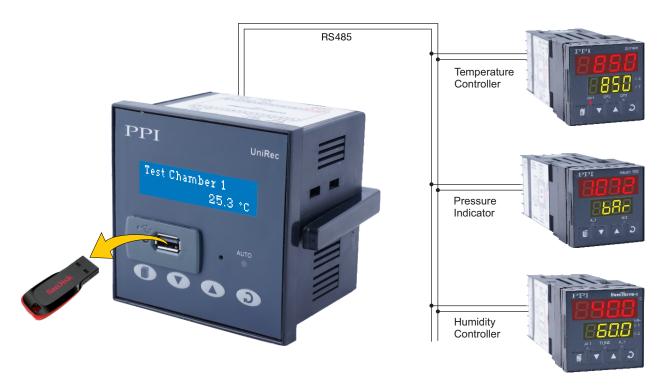

## **Highlights**

The **UniRec** Model is designed to acquire process data from a variety of PPI make standard Indicators and Controllers like neuro 100, neuro 102, HumiTherm-i, Humitherm-c, zenex, etc. Upto 31 Indicators / Controllers can be connected to **UniRec** using 2-wire communication cable.

The UniRec incorporates huge internal Flash memory for storing about 38 lakhs (38,56,000) records which can be conveniently carried to the PC on Pen-Drive. The Records can be viewed on MS Excel Sheet. All the Excel features then can be used for a variety of Data Processing tasks like Report Generation, Graph Plotting, Numeric Analysis, etc.