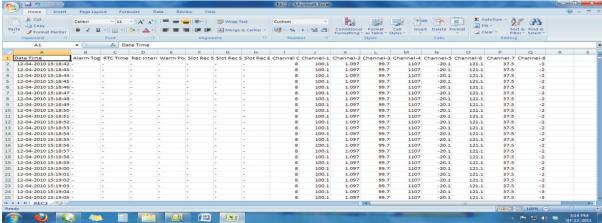

The UniRec incorporates huge internal Flash memory for storing about 38 lakhs (38,56,000) records which can be conveniently carried to the PC on Pen-Drive. The Records can be viewed on MS Excel Sheet. All the Excel features then can be used for a variety of Data Processing tasks like Report Generation, Graph Plotting, Numeric Analysis, etc.

## **Features**

- 2 Rows of 16 Characters LCD Display
- User Programmable Name for Each Station
- Includes Alarm Status Recording for Each Station
- Date / Time Stamped Records
- Continuous / Time Slot (Batch) Recording with Programmable Recording Interval
- Huge Data Storage Capacity (2 GB Memory, Approx. 38,56,000 Records)
- Direct Data Transfer to PC via Pen-Drive (Memory Stick)
- CSV (Comma Separated Values) formatted Records Facilitates Direct View in EXCEL Sheet